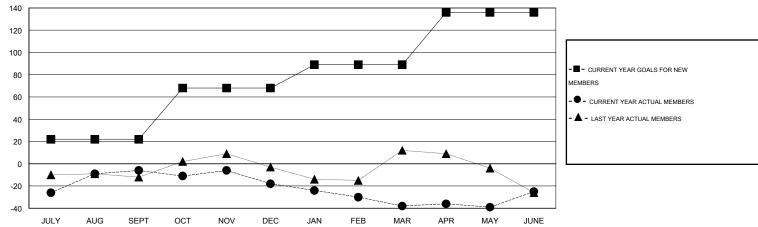

## GOALS AND ACTUAL NEW CLUBS CUMULATIVE

| DROPPED CLUBS: 1  DROPPED MEMBERS |     | 32 CLUBS OF 43 ADDED 1 OR MORE NEW MEMBERS | GENDER DISTRIBUTION           MALE         725 (59.28%)           FEMALE         498 (40.72%) |     |
|-----------------------------------|-----|--------------------------------------------|-----------------------------------------------------------------------------------------------|-----|
| DECEASED                          | 17  | CLICK HERE FOR HEALTH ASSESSMENT DATA      | FAMILY UNIT MEMBERS                                                                           | 185 |
| CLUB CANCELLED                    | 8   |                                            | HEAD OF HOUSEHOLD                                                                             | 89  |
| OTHER                             | 194 |                                            | TIEAD OF HOUSEHOLD                                                                            |     |
| TOTAL                             | 219 |                                            | NON-HEAD OF HOUSEHOLD                                                                         | 96  |