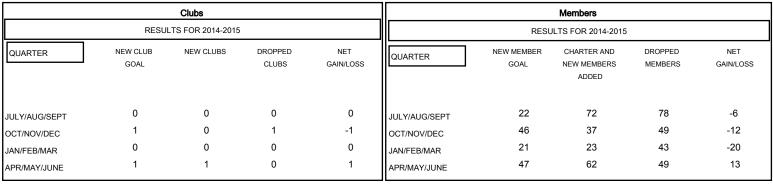

## GOALS AND ACTUAL NEW CLUBS CUMULATIVE

| DROPPED CLUBS: 1  DROPPED MEMBERS |     | 32 CLUBS OF 43 ADDED 1 OR MORE NEW MEMBERS | GENDER DISTRIBUTION           MALE         725 (59.28%)           FEMALE         498 (40.72%) |     |
|-----------------------------------|-----|--------------------------------------------|-----------------------------------------------------------------------------------------------|-----|
| DECEASED                          | 17  | CLICK HERE FOR HEALTH ASSESSMENT DATA      | FAMILY UNIT MEMBERS                                                                           | 185 |
| CLUB CANCELLED                    | 8   |                                            | HEAD OF HOUSEHOLD                                                                             | 89  |
| OTHER                             | 194 |                                            | TIEAD OF HOUSEHOLD                                                                            |     |
| TOTAL                             | 219 |                                            | NON-HEAD OF HOUSEHOLD                                                                         | 96  |